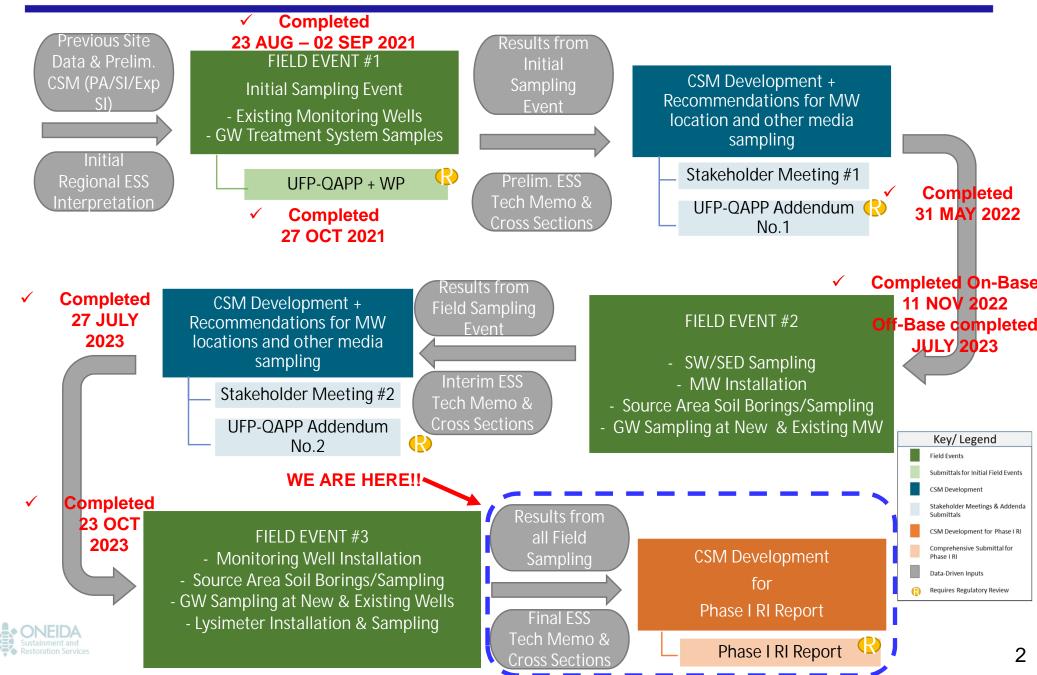

#### Phase 1 Remedial Investigation Data-Driven Process

Ms. Duley presented the Oneida documents included in the MMDS, which include the Environmental Sequence Stratigraphy (ESS) Tech Memo and the PFAS Phase I RI Report. Ms. Duley noted that the ESS Tech Memo is not a primary document as shown on the MMDS. Oneida will correct the MMDS heading to clarify. Ms. Duley noted that the ESS Tech Memo was not originally planned for regulatory comment and resolution process. Due to team interest and collaboration, Oneida/AECOM plan to submit and request high level comments focused on overall technical content.

Ms. Duley presented a diagram illustrating the current progress and upcoming activities as part of the data-driven process for the Phase I RI. Data generated from Field Event #3 are being integrated with previous field data for use in the ESS, CSM, and Phase I RI Report. The Final Phase I RI Report is planned for submittal in July 2025, which is the end of the current contract.

#### **Current Status/Next Steps**

Ms. Duley summarized next steps. The fourth quarterly lysimeter sampling event was conducted on 11 July 2024. Samples were submitted for laboratory analysis, which will be followed by data validation and integration into the project database. As presented in the MMDS, the updated ESS Tech Memo is planned for submittal in September 2024 and the Phase I PFAS RI Report is targeted for submittal in February 2025. Ms. Constantinescu asked if Oneida would be able to send a hard copy of the ESS Tech Memo. Ms. Duley agreed that Oneida can provide a printed copy. Ms. Constantinescu requested one hard copy for the Water Board; USEPA and DTSC will advise if they would like a hard copy.

### Phase I Remedial Investigation Data-Driven Process

- Final quarterly lysimeter sampling event AFFF Areas 5 and 6 - July 2024
- Data Evaluation and CSM Development
  - Environmental Sequence Stratigraphy (ESS) Tech Memo update in Summer/Fall 2024
- Phase I RI Report (2025)
  - Draft to Agencies targeted for Feb 2025