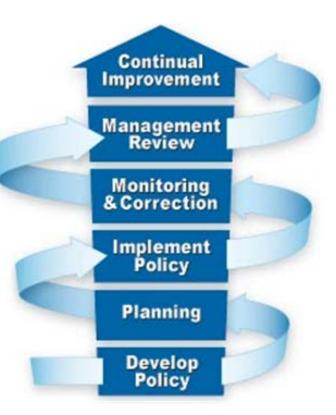

#### **Common Installation EMS Cycle**

- Step 1 Develop Policy
- Step 2 Plan
  - Identify environmental aspects and impacts & develop objectives
  - Set goals
- Step 3 Do (Implement)
  - Establish operational procedures & controls
  - Train personnel on procedures
- Step 4 Check
  - Assess compliance & management system effectiveness thru internal & external audits
  - Monitor performance
- Step 5 Act
  - Management Review
  - Identify required change
  - Environmental, Safety and Occupational Health (ESOH) Council directs change